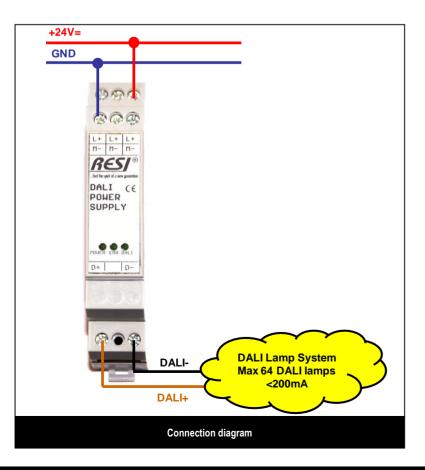

## **RESI-DALI-PS**

Power supply for DALI light bus

This 24V= to DALI power supply offers true 200mA for up to 64 DALI loads on one DALI bus. Therefore its an ideal solution for applications, where you want to supply the DALI bus power directly for the internal 24Vdc power supply of your switchboard cabinet.

## **RESI-DALI-PS**

Power supply for 24Vdc input voltage and DALI bus voltage with up to 200mA current on DALI bus for 64 DALI loads, dimension (LxWxD): 17,5x58x90mm, power supply: 24V=, power consumption: <6W, mountable onto a EN50022 DIN rail, weight: 65g

## AT A GLANCE □ DALI power supply for a DALI lamp system with up to 64 DALI ballasts □ Maximum of 200mA load on the DALI bus □ Primary power supply: 24V= □ Primary power consumption: <6W □ DALI power supply and 24Vdc power supply are galvanically insulated □ Mountable onto a EN50022 DIN rail